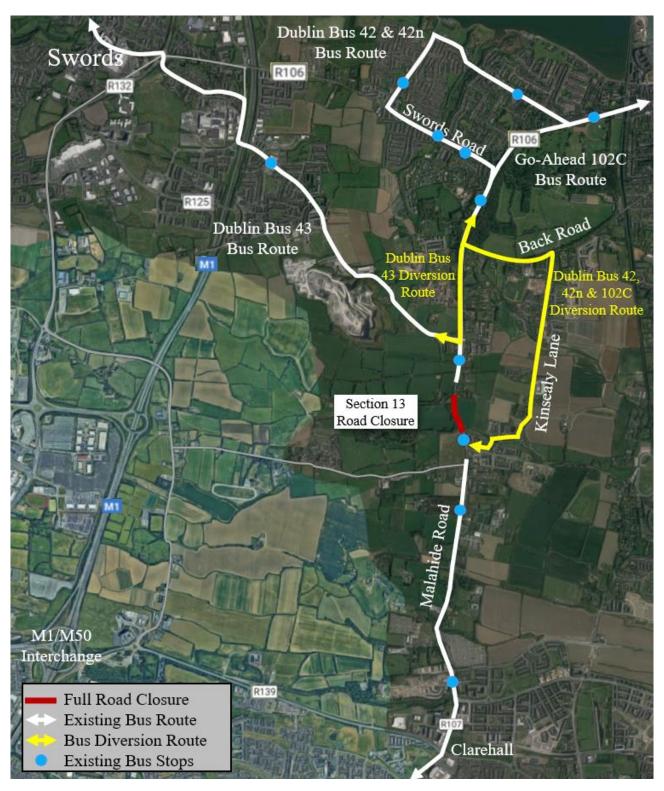

Image 2.4: Section 134 (south) Full Road Closure Bus Diversion Route

Image 2.5: Section 14A Full Road Closure Bus Diversion Route