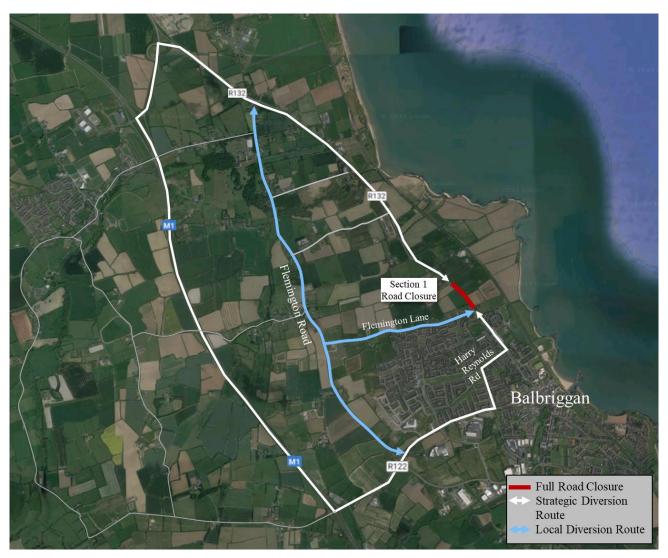

#### 1. Full Road Closure Diversion Routes

Image 1.1: Section 1 Full Road Closure Diversion Route

Image 1.2: Section 5 Full Road Closure Diversion Route

Image 1.3: Section 9 Full Road Closure Diversion Route