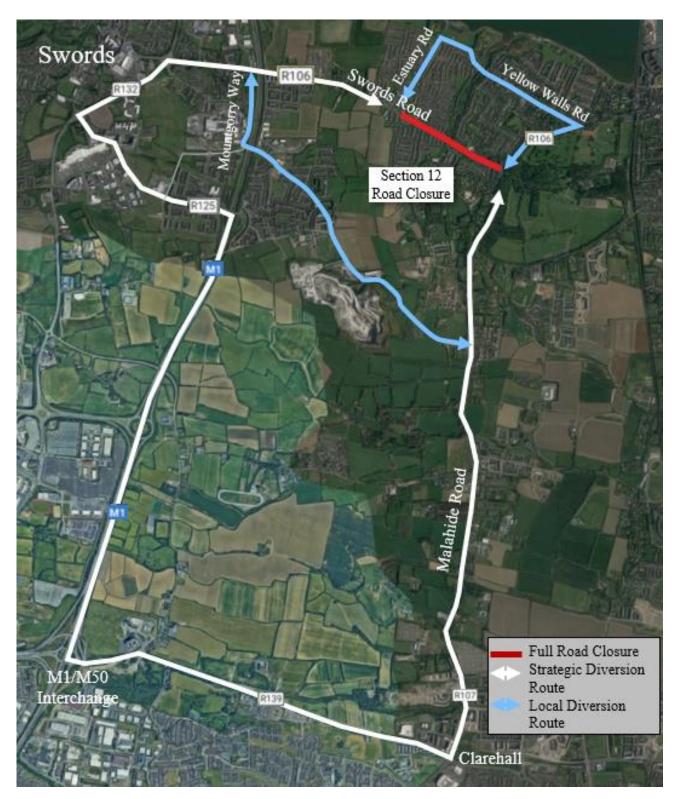

Image 1.4: Section 10.1 Full Road Closure Diversion Route

Image 1.5: Section 10.2 Full Road Closure Diversion Route

Image 1.6: Section 12 Full Road Closure Diversion Route

Image 1.7: Section 13 Full Road Closure Diversion Route