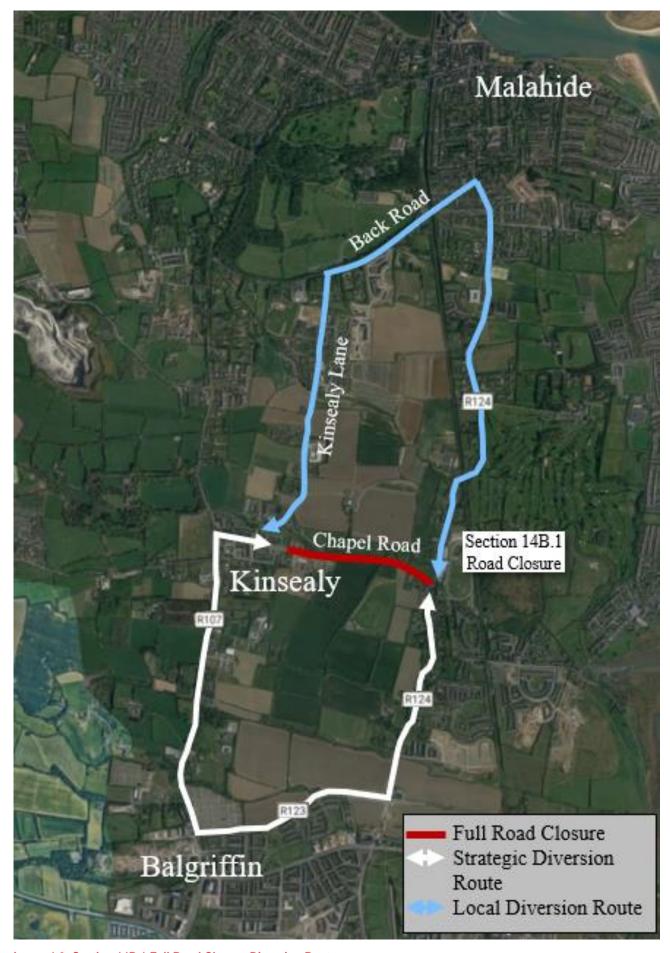

Image 1.8: Section 14A Full Road Closure Diversion Route

Image 1.9: Section 14B.1 Full Road Closure Diversion Route

North Irish Sea Array Windfarm Ltd

Image 1.10: Section 14B.2 Full Road Closure Diversion Route