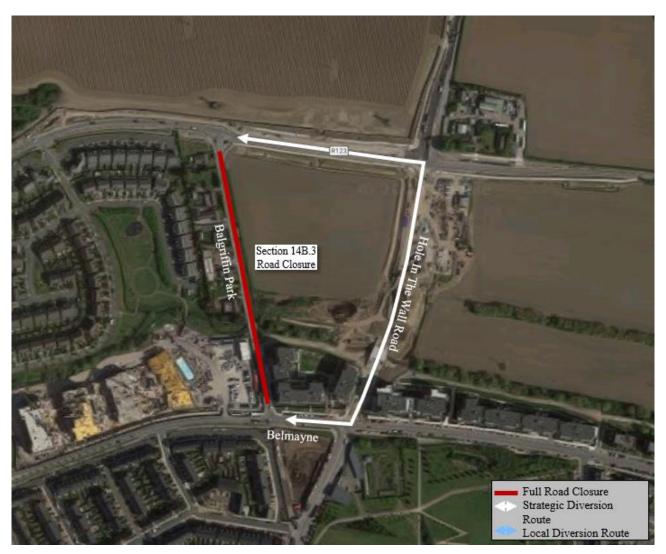

-------|----|
| 2. | Full Road Closure Bus Diversion Routes | 12 |
| 3. | Partial Road Closure Diversion Routes  | 17 |

#### 1. Full Road Closure Diversion Routes



Image 1.1: Section 1 Full Road Closure Diversion Route



Image 1.2: Section 5 Full Road Closure Diversion Route



Image 1.3: Section 9 Full Road Closure Diversion Route



Image 1.4: Section 10.1 Full Road Closure Diversion Route



Image 1.5: Section 10.2 Full Road Closure Diversion Route



Image 1.6: Section 12 Full Road Closure Diversion Route



Image 1.7: Section 13 Full Road Closure Diversion Route



Image 1.8: Section 14A Full Road Closure Diversion Route



Image 1.9: Section 14B.1 Full Road Closure Diversion Route

North Irish Sea Array Windfarm Ltd



Image 1.10: Section 14B.2 Full Road Closure Diversion Route



Image 1.11: Section 14B.3 Full Road Closure Diversion Route

#### 2. Full Road Closure Bus Diversion Routes



Image 2.1: Section 1 Full Road Closure Bus Diversion Route



Image 2.2: Section 12 Full Road Closure Bus Diversion Route



Image 2.3: Section 13 (north) Full Road Closure Bus Diversion Route



Image 2.4: Section 134 (south) Full Road Closure Bus Diversion Route



Image 2.5: Section 14A Full Road Closure Bus Diversion Route

### 3. Partial Road Closure Diversion Routes



Image 3.1: Section 2 Partial Road Closure Diversion Routes



Image 3.2: Section 3.1 Partial Road Closure Diversion Routes



Image 3.3: Section 3.2 Partial Road Closure Diversion Routes



Image 3.4: Section 6 Partial Road Closure Diversion Routes



Image 3.5: Section 8 Partial Road Closure Diversion Route