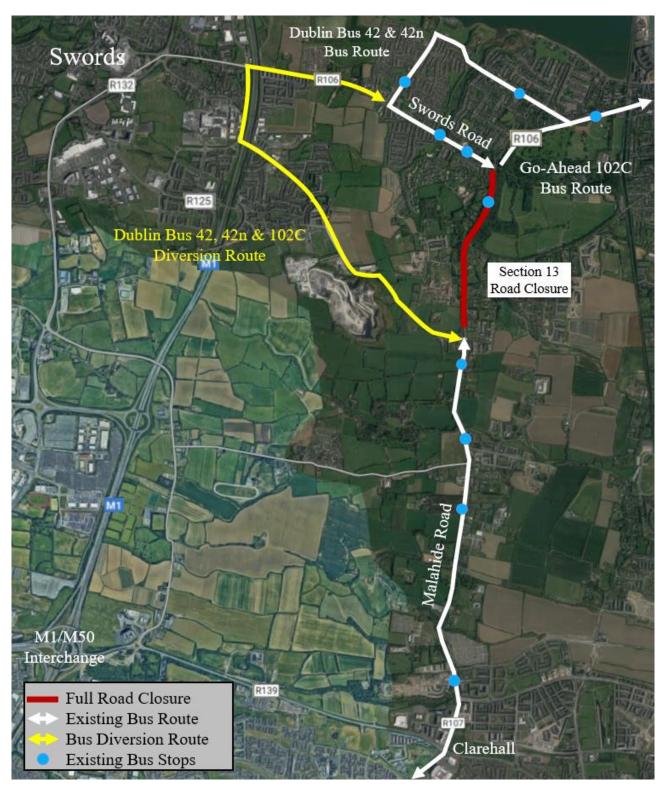

#### 2. Full Road Closure Bus Diversion Routes

Image 2.1: Section 1 Full Road Closure Bus Diversion Route

Image 2.2: Section 12 Full Road Closure Bus Diversion Route

Image 2.3: Section 13 (north) Full Road Closure Bus Diversion Route

Image 2.4: Section 134 (south) Full Road Closure Bus Diversion Route

Image 2.5: Section 14A Full Road Closure Bus Diversion Route