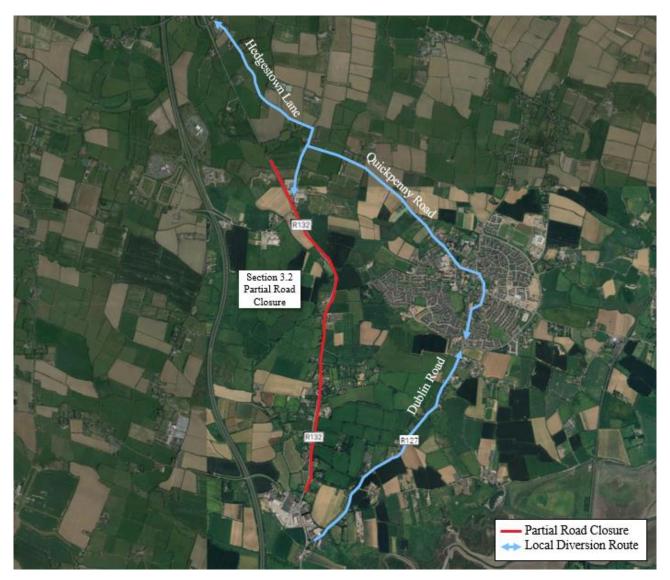

### 3. Partial Road Closure Diversion Routes

Image 3.1: Section 2 Partial Road Closure Diversion Routes

Image 3.2: Section 3.1 Partial Road Closure Diversion Routes

Image 3.3: Section 3.2 Partial Road Closure Diversion Routes