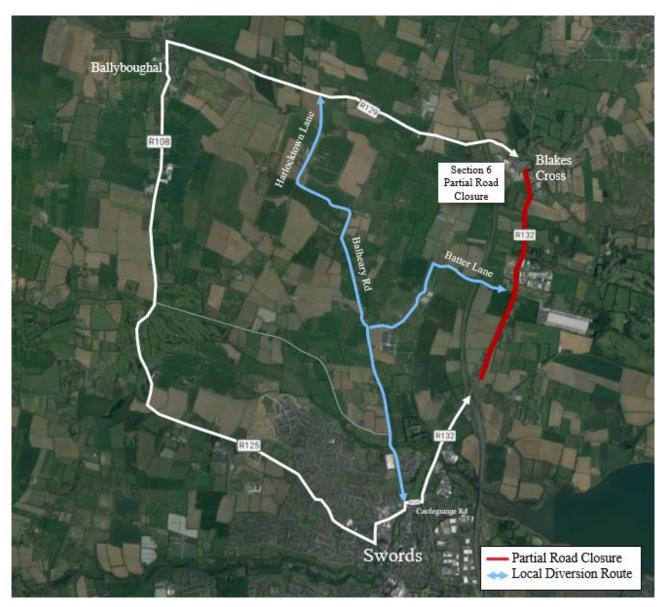

Image 3.4: Section 6 Partial Road Closure Diversion Routes

Image 3.5: Section 8 Partial Road Closure Diversion Routes

Image 3.6: Section 11 Partial Road Closure Diversion Routes

Image 3.7: Section 15 Partial Road Closure Diversion Routes