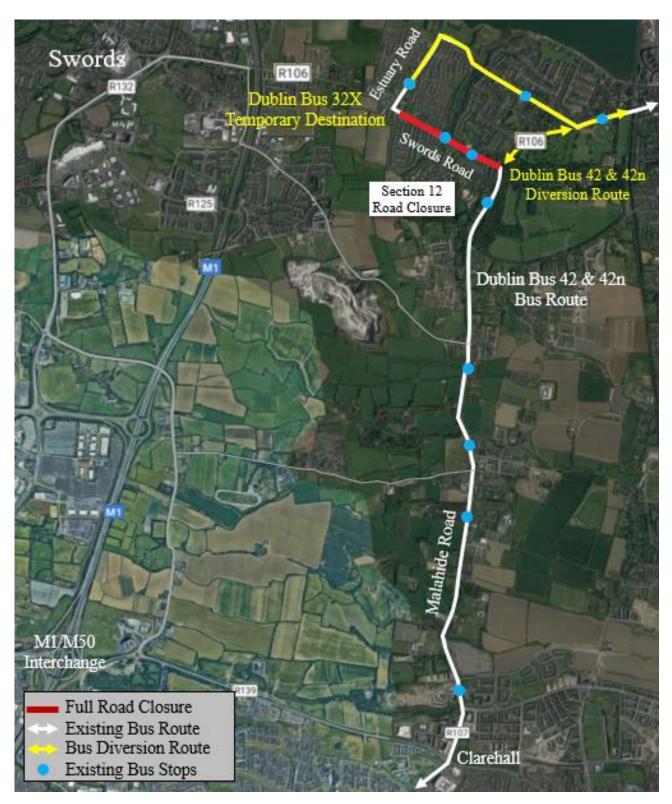

#### 2. Full Road Closure Bus Diversion Routes

Image 2.1: Section 1 Full Road Closure Bus Diversion Route

Image 2.2: Section 12 Full Road Closure Bus Diversion Route

Image 2.3: Section 13 (north) Full Road Closure Bus Diversion Route