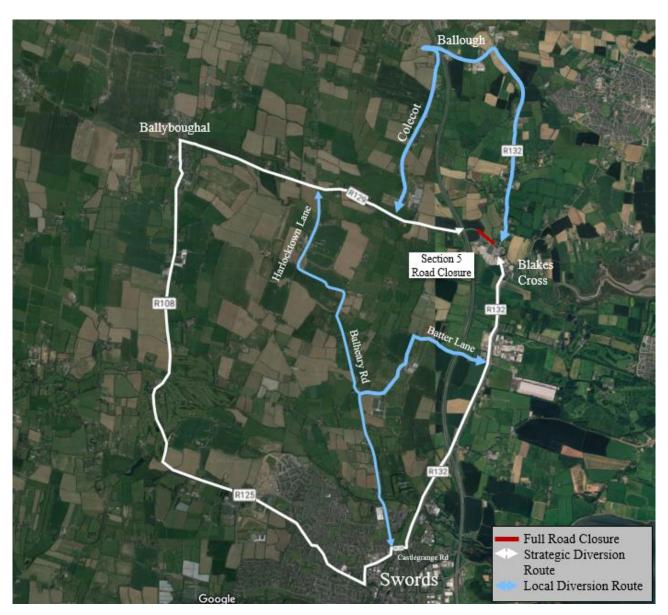

#### 1. Full Road Closure Diversion Routes

Image 1.1: Section 1 Full Road Closure Diversion Route

Image 1.2: Section 5 Full Road Closure Diversion Route

Image 1.3: Section 9 Full Road Closure Diversion Route