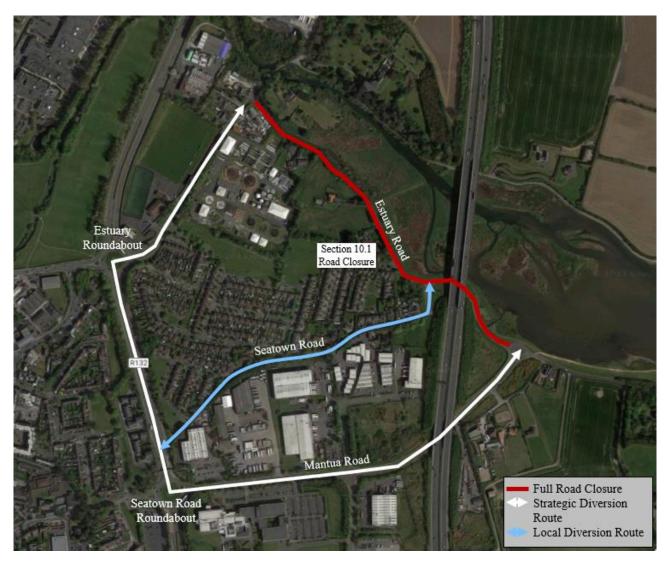

Image 1.4: Section 10.1 Full Road Closure Diversion Route

Image 1.5: Section 10.2 Full Road Closure Diversion Route

Image 1.6: Section 12 Full Road Closure Diversion Route

Image 1.7: Section 13 Full Road Closure Diversion Route