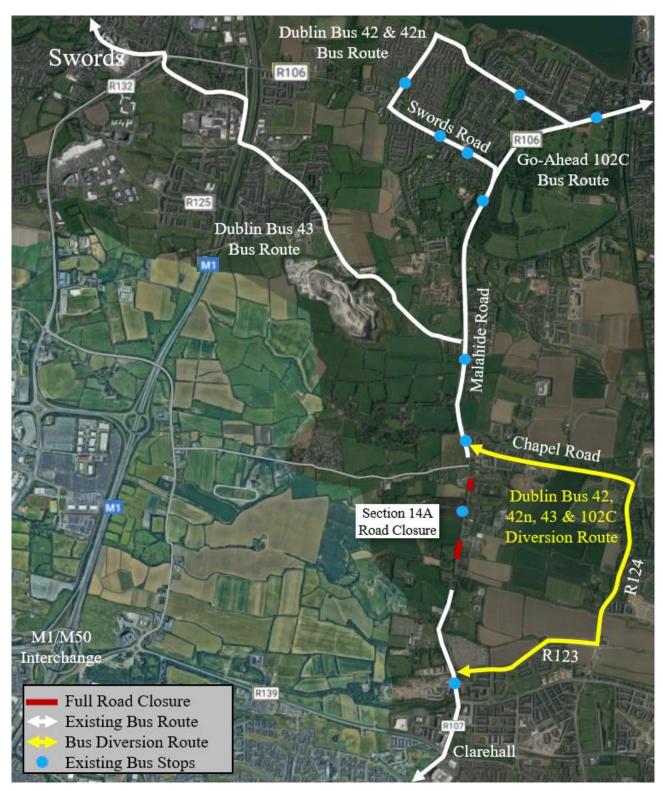

Image 2.4: Section 134 (south) Full Road Closure Bus Diversion Route

Image 2.5: Section 14A Full Road Closure Bus Diversion Route