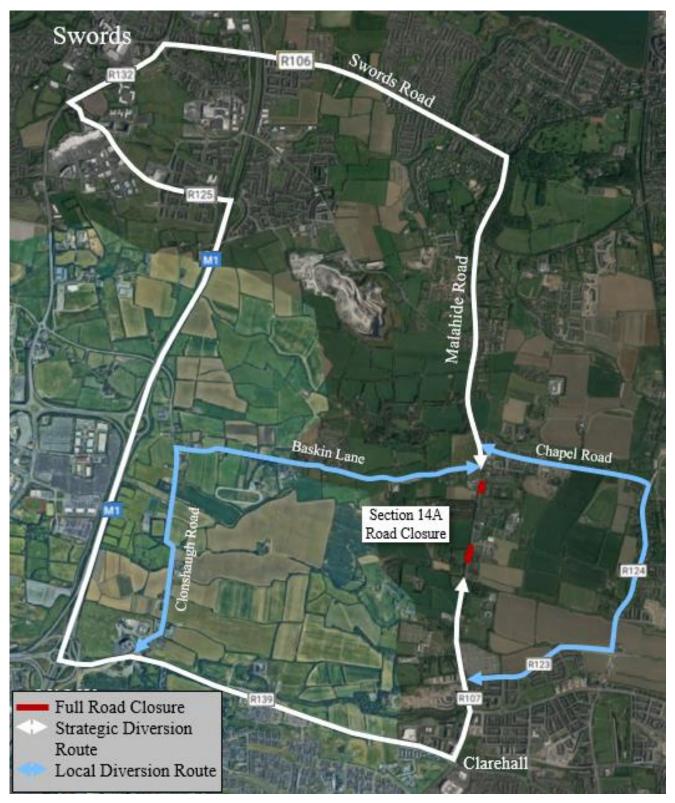

Image 1.8: Section 14A Full Road Closure Diversion Route

Image 1.9: Section 14B.1 Full Road Closure Diversion Route

North Irish Sea Array Windfarm Ltd

Image 1.10: Section 14B.2 Full Road Closure Diversion Route