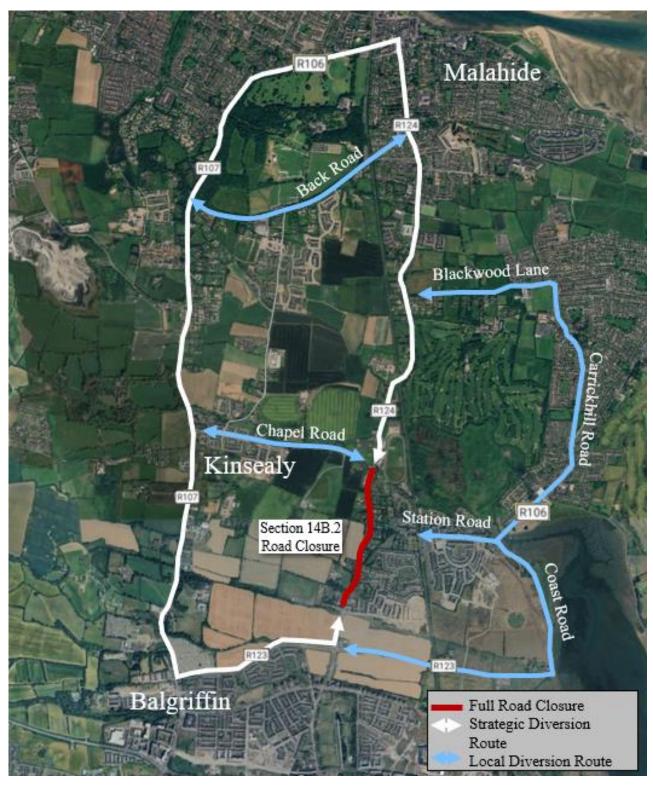

Image 1.8: Section 14A Full Road Closure Diversion Route

Image 1.9: Section 14B.1 Full Road Closure Diversion Route

North Irish Sea Array Windfarm Ltd

Image 1.10: Section 14B.2 Full Road Closure Diversion Route