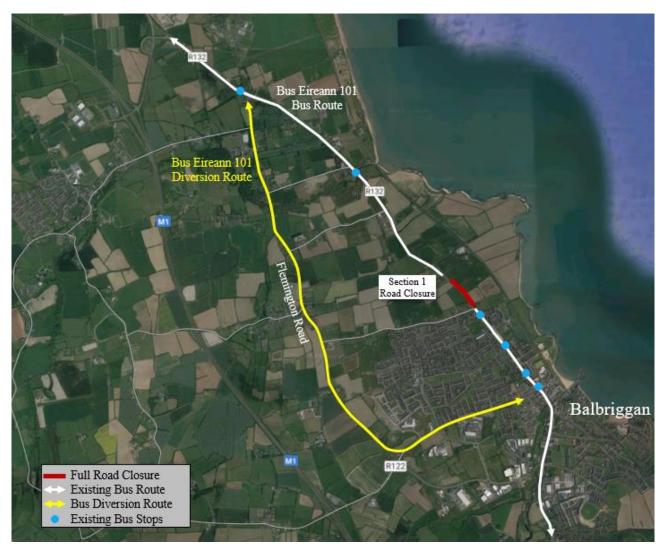

#### 2. Full Road Closure Bus Diversion Routes

Image 2.1: Section 1 Full Road Closure Bus Diversion Route

Image 2.2: Section 12 Full Road Closure Bus Diversion Route

Image 2.3: Section 13 (north) Full Road Closure Bus Diversion Route