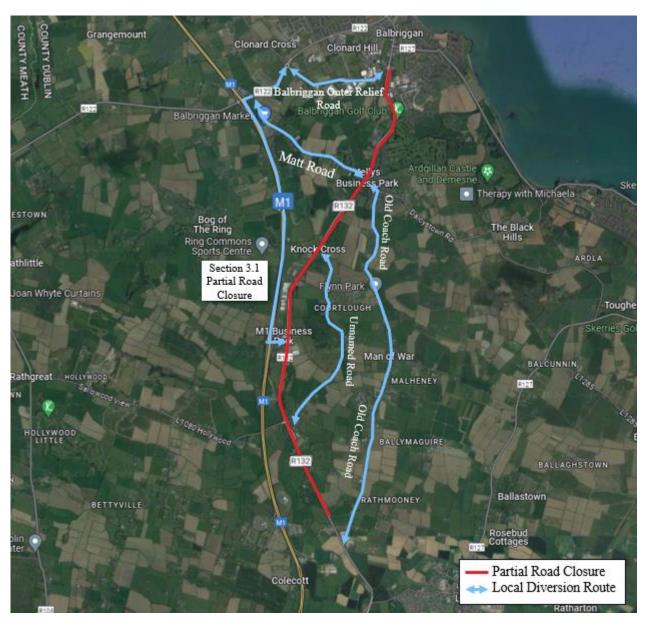

### 3. Partial Road Closure Diversion Routes

Image 3.1: Section 2 Partial Road Closure Diversion Routes

Image 3.2: Section 3.1 Partial Road Closure Diversion Routes

Image 3.3: Section 3.2 Partial Road Closure Diversion Routes