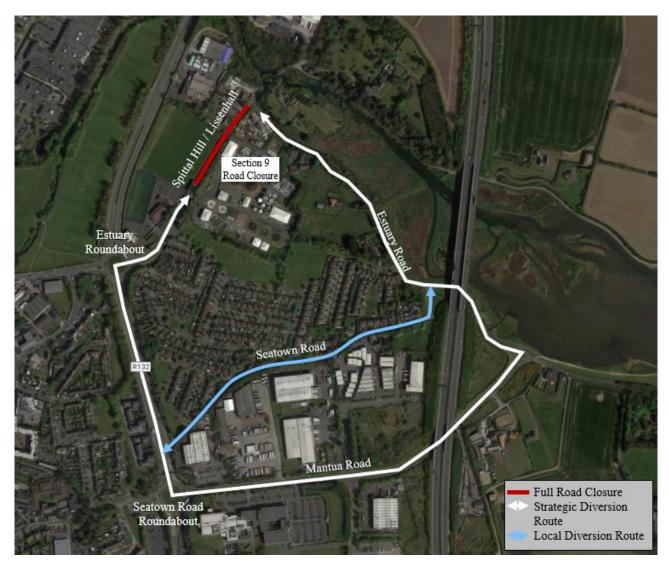

#### 1. Full Road Closure Diversion Routes

Image 1.1: Section 1 Full Road Closure Diversion Route

Image 1.2: Section 5 Full Road Closure Diversion Route

Image 1.3: Section 9 Full Road Closure Diversion Route